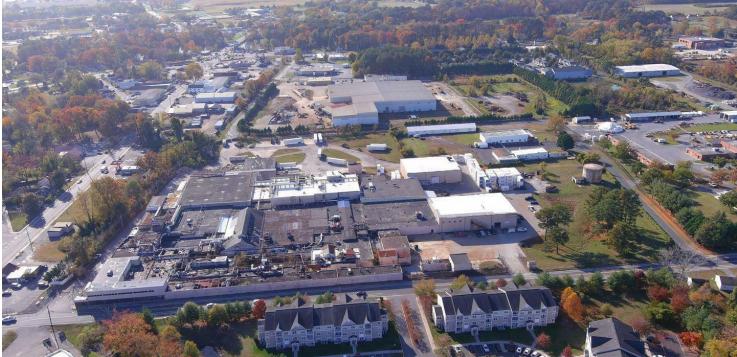

#### PROPERTY DESCRIPTION

This large open space features 30' ceilings through most of the area, second floor office overlooking the space, and ample loading options. This property is currently under construction to include new upgrades such as LED lights, new garage doors, fiber internet and new monument signage going on the property. Floor plan is flexible and the building has over 70,000 square feet of future space that can be utilized for future growth. Listing agent must accompany for all showings as property is currently under construction.