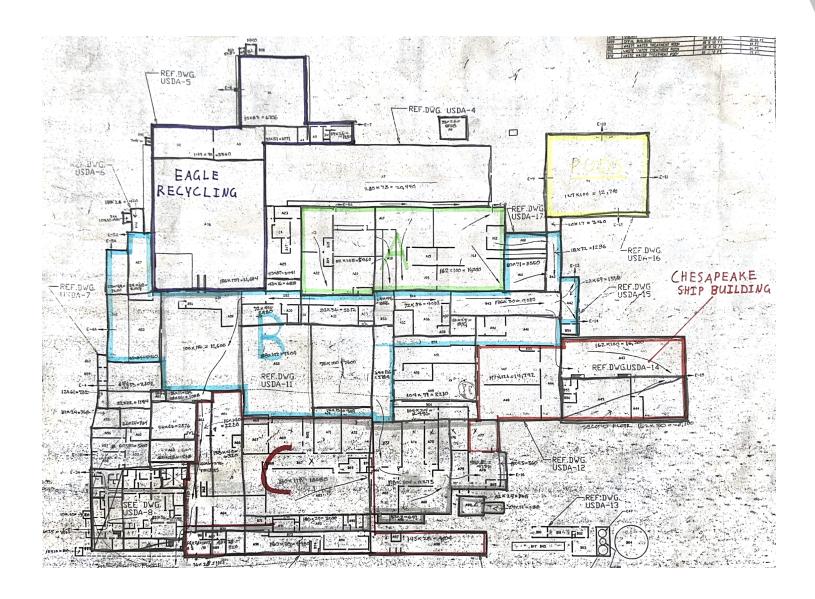

#### PROPERTY DESCRIPTION

This large open space features 30' ceilings through most of the area, second floor office overlooking the space, and ample loading options. This property is currently under construction to include new upgrades such as LED lights, new garage doors, fiber internet and new monument signage going on the property. Floor plan is flexible and the building has over 70,000 square feet of future space that can be utilized for future growth. Listing agent must accompany for all showings as property is currently under construction.