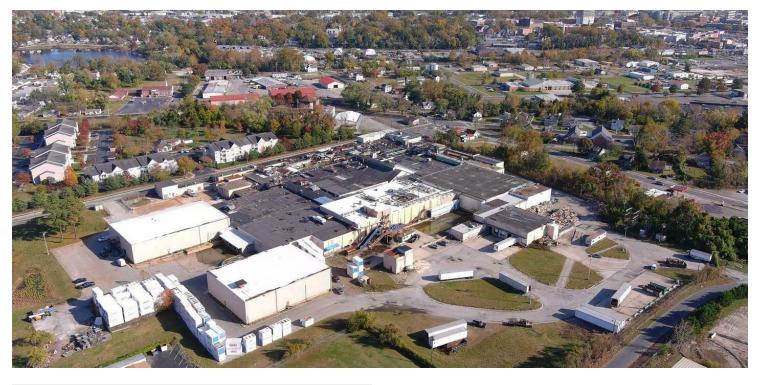

#### PROPERTY DESCRIPTION

This large open space features 30' ceilings through most of the area, second floor office overlooking the space, and ample loading options. This property is currently under construction to include new upgrades such as LED lights, new garage doors, fiber internet and new monument signage going on the property. Floor plan is flexible and the building has over 70,000 square feet of future space that can be utilized for future growth. Listing agent must accompany for all showings as property is currently under construction.