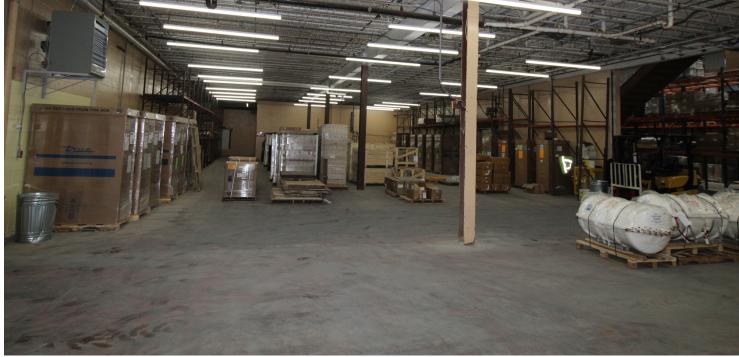

#### PROPERTY DESCRIPTION

This large open space features 30' ceilings through most of the area, second floor office overlooking the space, and ample loading options. This property is currently under construction to include new upgrades such as LED lights, new garage doors, fiber internet and new monument signage going on the property. Floor plan is flexible and the building has over 70,000 square feet of future space that can be utilized for future growth. Listing agent must accompany for all showings as property is currently under construction.