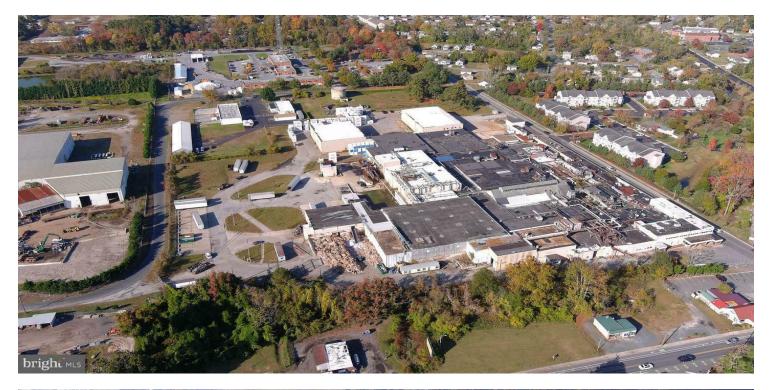

#### PROPERTY DESCRIPTION

This large open space features 30' ceilings through most of the area, second floor office overlooking the space, and ample loading options. This property is currently under construction to include new upgrades such as LED lights, new garage doors, fiber internet and new monument signage going on the property. Floor plan is flexible and the building has over 70,000 square feet of future space that can be utilized for future growth. Listing agent must accompany for all showings as property is currently under construction.