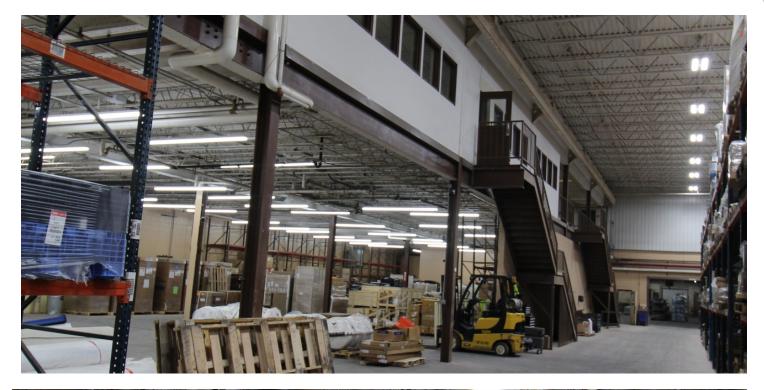

#### PROPERTY DESCRIPTION

This large open space features 30' ceilings through most of the area, second floor office overlooking the space, and ample loading options. This property is currently under construction to include new upgrades such as LED lights, new garage doors, fiber internet and new monument signage going on the property. Floor plan is flexible and the building has over 70,000 square feet of future space that can be utilized for future growth. Listing agent must accompany for all showings as property is currently under construction.