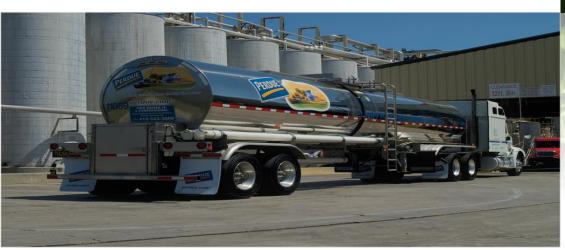

# Agriculture / Poultry A solid foundation!

Agriculture is a major industry in the County. Wicomico's 494 farms covered 88,559 acres in 2017 according to the United States Department of Agriculture. In 2017, total market value of agricultural products sold within the County exceeded \$303,984,000. Livestock, poultry and their products comprised approximately 78% of the total agricultural income for 2017. According to the Delmarva Poultry Association, Wicomico County ranks 28<sup>th</sup> among America's counties in broiler chicken production. The value of livestock, poultry and their products grown in the County was \$235,642,000 in 2017. (Source: 2017 Census of Agriculture, USDA.)