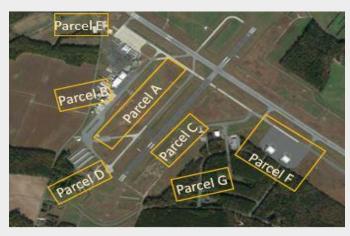

## 150+ Acre Air Business Center

| Development Opportunities |                             |
|---------------------------|-----------------------------|
| Parcel A,B                | Large Scale hangar complex  |
| Parcel C                  | Corporate hangars           |
| Parcel D                  | T- Hangars                  |
| Parcel E                  | Solar Farm                  |
| Parcel F                  | To be built                 |
| Parcel G                  | Drone Center for Excellence |