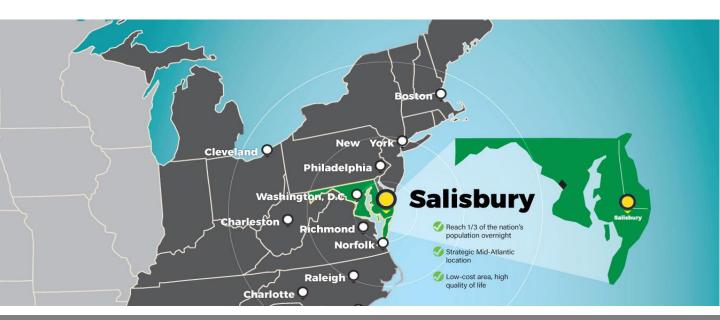

# **SBY Regional Airport**

SALISBURY-OCEAN CITY - WICOMICO COUNTY



### FLY ANYWHERE IN THE WORLD FROM SALISBURY, MARYLAND

#### **AIRPORT OVERVIEW**

- Maryland's second largest airport
- Scheduled airline service provided by American Airlines
- Runway length: 6,400' (planned extension to 8,000')
- Service to Philadelphia & Charlotte
- 150 acres Air Business Park
- Hertz, Avis and Enterprise Rental Car

#### **INCENTIVES**

 Enterprise Zone: Real Property & State Income Tax Credits

#### OTHER INFRASTRUCTURE

- Two major highways intersecting in Salisbury. U.S Rt. 13(N,S) and U.S Rt. 50 (E,W)
- Freight train service via Delmarva Central Railroad
- Home to Maryland's second largest port







# SBY Regional Airport SALISBURY-OCEAN CITY - WICOMICO COUNTY



## 150+ Acre Air Business Center



| Development Opportunities |                             |
|-