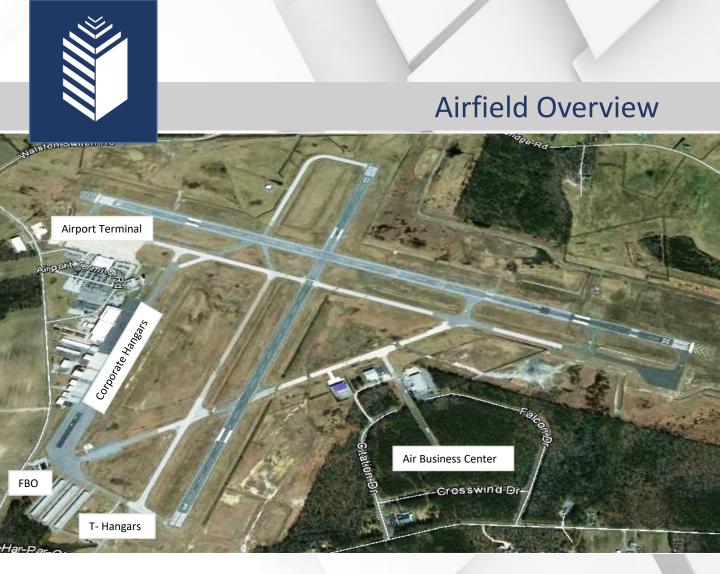

### **Business & Development Opportunities**

rican Eagle

- Prime Development Parcels
- Mass Advertising Reach
- Low Rental Rates
- Own or Lease

- Maryland's second largest scheduled passenger-served airport
- Enterprise Zone: Real Property & State Income Tax Credits
- Service provided by American Airlines
- Runway length: 6,400' (planned extension to 7,000')
- Nearly 125,000 passengers annually
- Service to Philadelphia & Charlotte
- 150 acre Air Business Park
- Hertz, Avis and Enterprise Rental Car