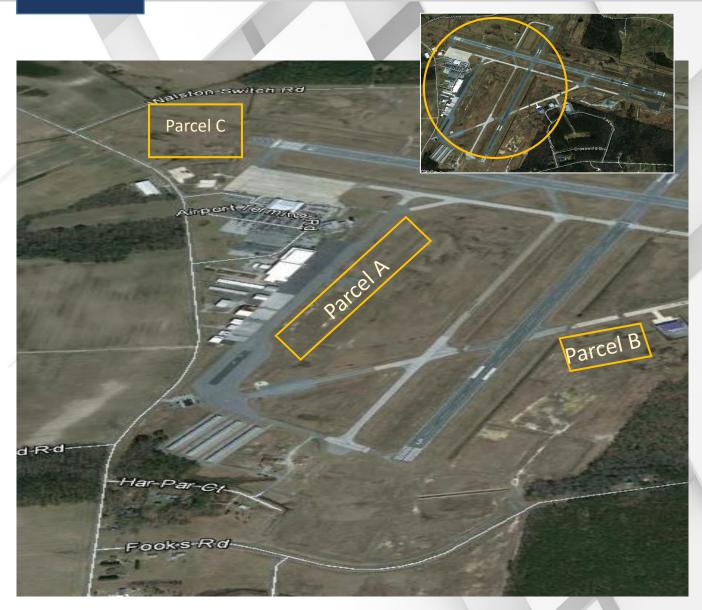

## **Development Opportunities**

- Parcel A- Large scale hangar complex
- Parcel B- Corporate hangars
- Parcel C- Solar Farm

#### **Development Opportunities**