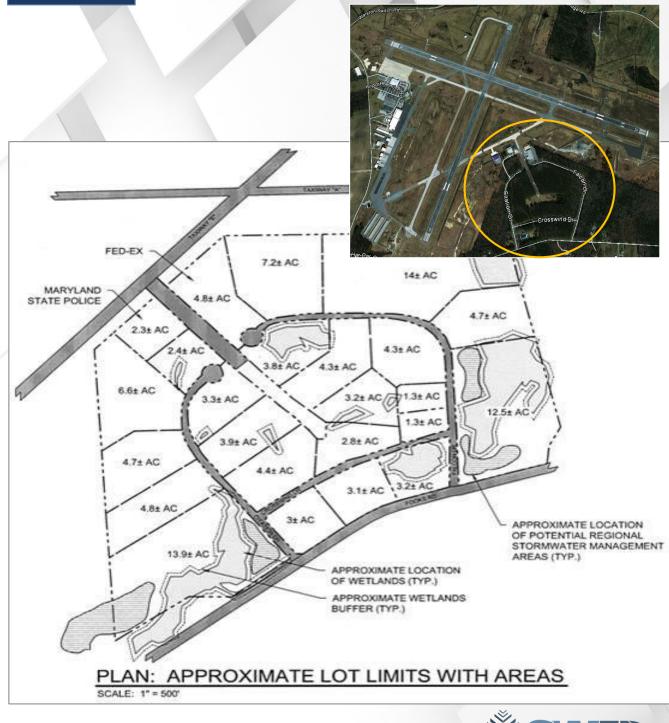

## **Development Opportunities**

- Parcel A- Large scale hangar complex
- Parcel B- Corporate hangars
- Parcel C- Solar Farm

#### **Development Opportunities**